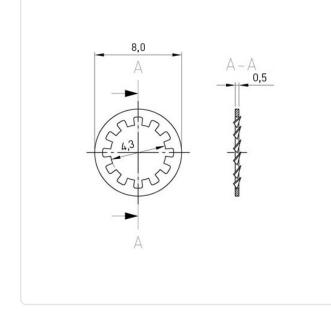

## Article-No.: 003.42.043

Image may be similar

| DIN/ISO:             | DIN67971                                       |
|----------------------|------------------------------------------------|
| Finish:              | Nickel-Plated, 3 µm, E1E                       |
| For Thread Size:     | M4                                             |
| Height [mm]:         | 0.5                                            |
| Inner Diameter [mm]: | 4.3                                            |
| Material:            | Spring Steel                                   |
| Material Group:      | Steel                                          |
| Outer Diameter [mm]: | 8                                              |
| Weight:              | 0.1g                                           |
| Conformities:        | Reach<br>COMPLIANT COMPLIANT SVHC<br>COMPLIANT |