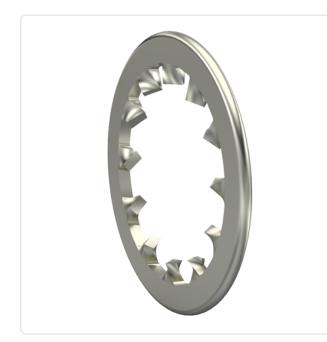

## Toothed Lock Washer DIN6797 J Ø4.3/8.0 x 0.5 Nickel-Plated Spring Stee

## Article-No.: 003.42.043

Image may be similar

| DIN/ISO:             | DIN67971                                       |
|----------------------|------------------------------------------------|
| Finish:              | Nickel-Plated, 3 µm, E1E                       |
| For Thread Size:     | M4                                             |
| Height [mm]:         | 0.5                                            |
| Inner Diameter [mm]: | 4.3                                            |
| Material:            | Spring Steel                                   |
| Material Group:      | Steel                                          |
| Outer Diameter [mm]: | 8                                              |
| Weight:              | 0.1g                                           |
| Conformities:        | Reach<br>COMPLIANT COMPLIANT SVHC<br>COMPLIANT |