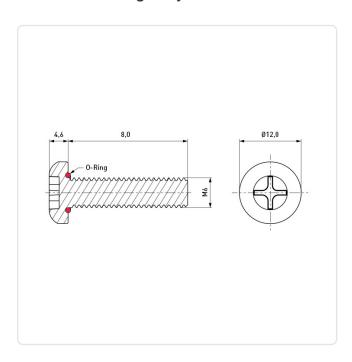

Drive Type: Cross Recess / Phillips-H

Finish: Passivated, Clear

Head Diameter [mm]: 12 Head Height [mm]: 4.6

Head Shape: Flat Head

Length [mm]: 8

Material: Stainless Steel AISI 316 / A4

Reach

Material Group: Stainless Steel

O-Ring Material: Silicone

Temperature Range [°C]: -106°C to +260°C

Thread Size: M6

Conformities:

Image may be similar

You can find all information on the web on our article detail page

Would you like individual advice? We look forward to your email to <a href="mailto:products@ettinger.de">products@ettinger.de</a>.