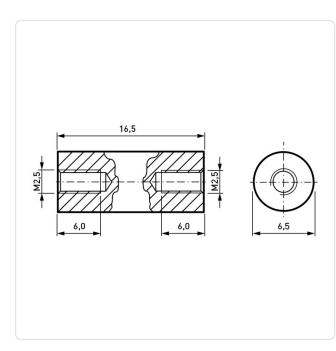

## Insulated Standoff PA-Brass F/F ø6.5x16.5 | Thread M2.5x6 / M2.5x6

## Article-No.: 005.48.216

Image may be similar

| AF / OD [mm]:           | 6.5                |
|-------------------------|--------------------|
| Flammability Class:     | UL94-HB            |
| Length [mm]:            | 16.5               |
| Material:               | PA 6.6             |
| Material Group:         | Plastic            |
| Profile:                | Round              |
| Thread 1 Length [mm]:   | 6                  |
| Thread 1 Size:          | M2.5               |
| Thread 2 Length [mm]:   | 6                  |
| Thread 2 Size:          | M2.5               |
| Thread Insert Material: | Brass              |
| Weight:                 | 1.16g              |
| Conformities:           | Reach<br>COMPLIANT |