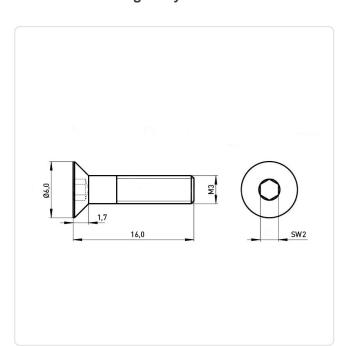

## Countersunk Screw ISO10642 M3x16 A2 Plain Stainless Steel Hexagon Socket

Article-No.: 001.19.362

Actuator Size: Hexagon Socket Hex2 DIN/ISO: DIN7991 / ISO10642 Drive Type: Hexagon Socket

Finish: Plain Head Diameter [mm]: 6.72 Head Height [mm]: 1.86

Countersunk Head Head Shape:

Length [mm]: 16

Material: Stainless Steel AISI 304 / A2

Stainless Steel Material Group:

Thread Size: М3 Weight: 0.8g

Conformities:

Image may be similar

You can find all information on the web on our article detail page