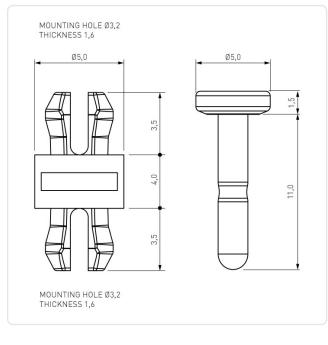

## Article-No.: 006.97.040

Image may be similar

| Color:                | Natural            |                   |
|-----------------------|--------------------|-------------------|
| Flammability Class:   | UL94-V2            |                   |
| Length [mm]:          | 4                  |                   |
| Material:             | PA 6.6             |                   |
| PCB Hole Ø [mm]:      | 3.2                |                   |
| PCB Thickness [mm]:   | 1,6                |                   |
| Panel Hole Ø [mm]:    | 3.2                |                   |
| Panel Thickness [mm]: | 1,6                |                   |
| Conformities:         | Reach<br>COMPLIANT | RoHS<br>COMPLIANT |