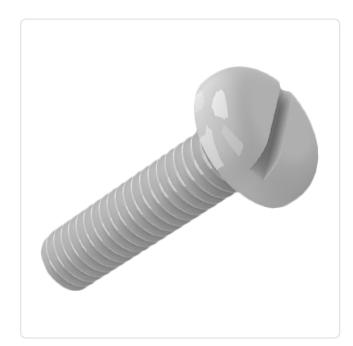

## Article datasheet Flat Head Screw ISO1580 M2.5x5 PA-66 Slotted Pan Head

## Article-No.: 001.45.216

Image may be similar

| Color:              | Natural            |
|---------------------|--------------------|
| DIN/ISO:            | DIN85 / ISO1580    |
| Drive Type:         | Slotted            |
| Flammability Class: | UL94-V2            |
| Head Diameter [mm]: | 4.5                |
| Head Height [mm]:   | 1.6                |
| Head Shape:         | Pan Head           |
| Length [mm]:        | 5                  |
| Material:           | PA 6.6             |
| Material Group:     | Plastic            |
| Thread Size:        | M2.5               |
| Weight:             | 0.06g              |
| Conformities:       | Reach<br>COMPLIANT |