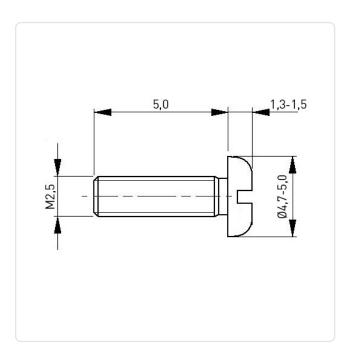

## Article datasheet Flat Head Screw ISO1580 M2.5x5 PA-66 Slotted Pan Head

## Article-No.: 001.45.216

Image may be similar

| Color:              | Natural            |
|---------------------|--------------------|
| DIN/ISO:            | DIN85 / ISO1580    |
| Drive Type:         | Slotted            |
| Flammability Class: | UL94-V2            |
| Head Diameter [mm]: | 4.5                |
| Head Height [mm]:   | 1.6                |
| Head Shape:         | Pan Head           |
| Length [mm]:        | 5                  |
| Material:           | PA 6.6             |
| Material Group:     | Plastic            |
| Thread Size:        | M2.5               |
| Weight:             | 0.06g              |
| Conformities:       | Reach<br>COMPLIANT |