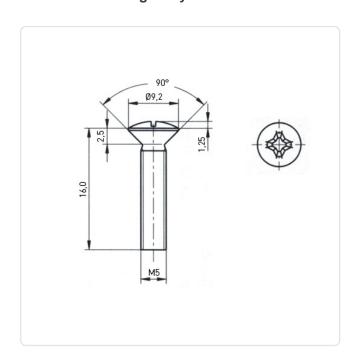

## Countersunk Screw ISO7047 M5x16 A2 Plain Stainless Steel Cross Recessed

Article-No.: 001.12.562

Actuator Size: Phillips PH2

DIN/ISO: DIN966 / ISO7047

Drive Type: Cross Recess / Phillips-H

Finish: Plain Head Diameter [mm]: 9.2 Head Height [mm]: 2.5

Countersunk Head Head Shape:

Length [mm]: 16

Material: Stainless Steel AISI 304 / A2

Stainless Steel Material Group:

Thread Size: M5 Weight: 2.7g

Conformities:

Image may be similar

You can find all information on the web on our article detail page