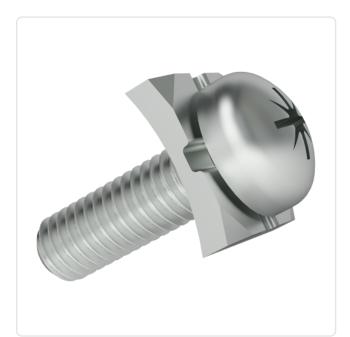

## SEMS Screw ISO7045 PH M3x8 Galv. Steel 4.8 Clamping Washer

Article-No.: 081.58.339

Actuator Size: Phillips PH1
Combination: Clamping Washer

DIN/ISO: DIN7985 / ISO7045
Drive Type: Cross Recess / Slotted

Finish: Galvanized, Blue, 5 µm, A2K

Head Diameter [mm]: 6 Head Height [mm]: 2.4

Head Shape: Pan Head

Length [mm]: 8

Material: Steel 4.8

Thread Size: M3 Weight: 0.93g

Conformities:

Image may be similar