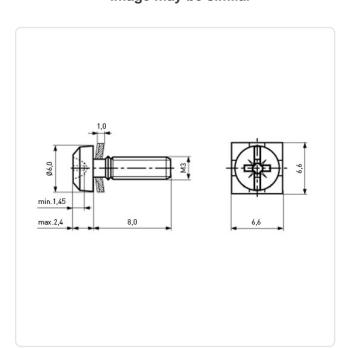

## SEMS Screw ISO7045 PH M3x8 Galv. Steel 4.8 Clamping Washer

Article-No.: 081.58.339

Actuator Size: Phillips PH1
Combination: Clamping Washer

DIN/ISO: DIN7985 / ISO7045
Drive Type: Cross Recess / Slotted

Finish: Galvanized, Blue, 5 µm, A2K

Head Diameter [mm]: 6 Head Height [mm]: 2.4

Head Shape: Pan Head

Length [mm]: 8

Material: Steel 4.8

Thread Size: M3 Weight: 0.93g

Conformities:

Image may be similar