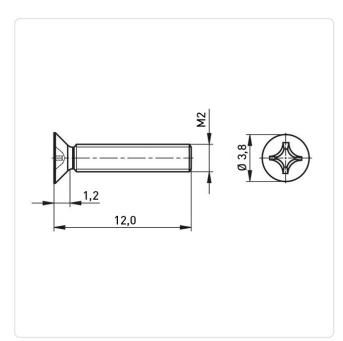

## Article-No.: 001.12.158

Image may be similar

Actuator Size: Phillips PH1 DIN/ISO: DIN965 / ISO7046 Drive Type: Cross Recess / Phillips-H Finish: Plain Head Diameter [mm]: 3.8 Head Height [mm]: 1.2 Head Shape: **Countersunk Head** 12 Length [mm]: Material: Stainless Steel AISI 304 / A2 Stainless Steel Material Group: Thread Size: M2 Weight: 0.23g Conformities: Reach SVHC RoHS