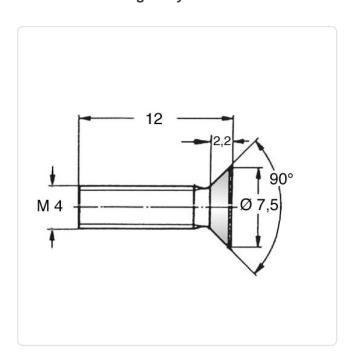

## Countersunk Screw ISO7046 M4x12 A4 Plain Stainless Steel Torx

Article-No.: 001.55.459

Torx T20 Actuator Size:

DIN/ISO: DIN965 / ISO7046

Drive Type: **TORX** Plain Finish: Head Diameter [mm]: 7.5 Head Height [mm]: 2.2

Head Shape: Countersunk Head

12 Length [mm]:

Material: Stainless Steel AISI 316 / A4

Material Group: Stainless Steel

Thread Size: M4 Weight: 1.06g

Conformities:

Image may be similar

You can find all information on the web on our article detail page