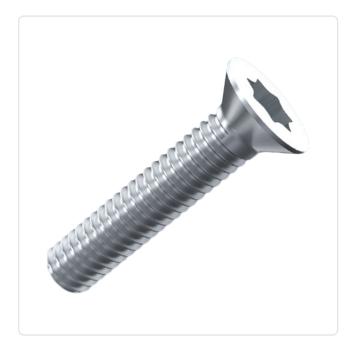

## Countersunk Screw ISO7046 M4x12 A4 Plain Stainless Steel Torx

Article-No.: 001.55.459

Torx T20 Actuator Size:

DIN/ISO: DIN965 / ISO7046

Drive Type: **TORX** Plain Finish: Head Diameter [mm]: 7.5 Head Height [mm]: 2.2

Head Shape: Countersunk Head

12 Length [mm]:

Material: Stainless Steel AISI 316 / A4

Material Group: Stainless Steel

Thread Size: M4 Weight: 1.06g

Conformities:

Image may be similar

You can find all information on the web on our article detail page