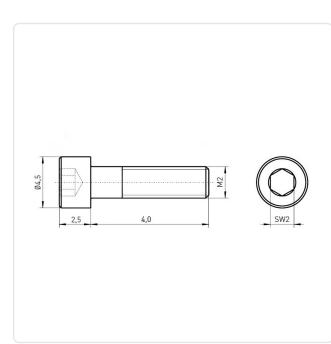

## Article-No.: 001.16.209

Image may be similar

Actuator Size: Hexagon Socket Hex2 DIN/ISO: DIN912 / ISO4762 Drive Type: Hexagon Socket Finish: Plain Head Diameter [mm]: 4.5 Head Height [mm]: 2.5 Head Shape: Cheese Head Length [mm]: 4 Material: Stainless Steel AISI 316 / A4 Stainless Steel Material Group: Thread Size: M2.5 Weight: 0.41g Conformities: Reach RoHS SVHC