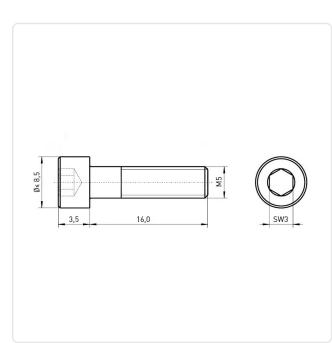

## Article-No.: 001.16.565

Image may be similar

Actuator Size: DIN/ISO: DIN7984 Drive Type: Finish: Plain Head Diameter [mm]: 8.5 Head Height [mm]: 3.5 Head Shape: Length [mm]: 16 Material: Material Group: Thread Size: M5 Weight: 3g Conformities:

Hexagon Socket Hex3 DIN7984 Hexagon Socket Plain : 8.5 3.5 Flat Cheese Head 16 Stainless Steel AISI 304 / A2 Stainless Steel M5 3g

You can find all information on the web on our article detail page

Would you like individual advice? We look forward to your email to products@ettinger.de.