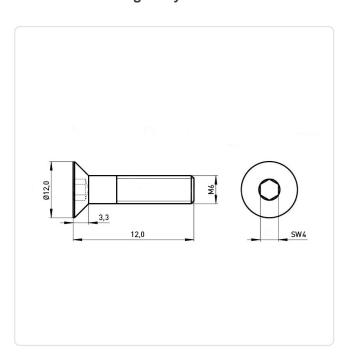

## Countersunk Screw ISO10642 M6x12 A2 Plain Stainless Steel Hexagon Socket

Article-No.: 001.19.652

Actuator Size: Hexagon Socket Hex4 DIN/ISO: DIN7991 / ISO10642 Drive Type: Hexagon Socket

Finish: Plain Head Diameter [mm]: 13.44 Head Height [mm]: 3.72

Countersunk Head Head Shape:

12 Length [mm]:

Material: Stainless Steel AISI 304 / A2

Stainless Steel Material Group:

Thread Size: M6 Weight: 3.2g

Conformities:

Image may be similar

You can find all information on the web on our article detail page