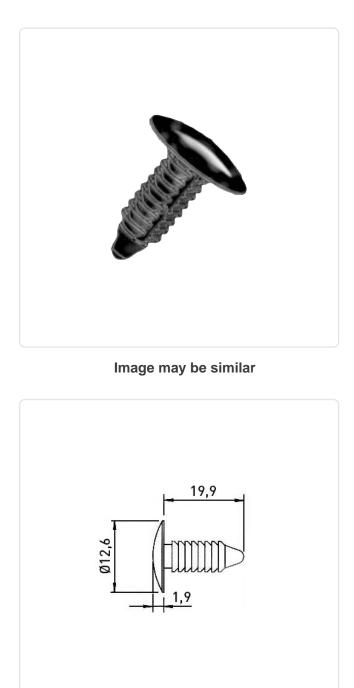

## Article-No.: 072.83.250

| Color:                | Black              |
|-----------------------|--------------------|
| Flammability Class:   | UL94-V2            |
| Head Diameter [mm]:   | 12.6               |
| Head Height [mm]:     | 1.9                |
| Length [mm]:          | 19.9               |
| Material:             | PA 6.6             |
| Mounting Hole [mm]:   | 6.4                |
| Panel Thickness [mm]: | 3,8-13,6           |
| Weight:               | 0.61g              |
| Conformities:         | Reach<br>COMPLIANT |