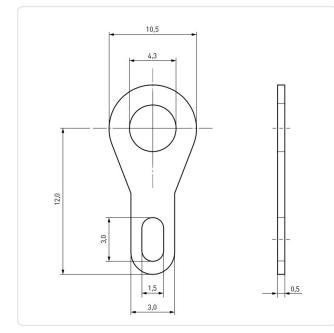

## Article-No.: 019.05.449

Image may be similar

| DIN/ISO:             | DIN46215                         |
|----------------------|----------------------------------|
| Finish:              | Silver-Plated                    |
| Inner Diameter [mm]: | 4.3                              |
| Length [mm]:         | 12                               |
| Material:            | Brass CW508L / CuZn37, lead-free |
| Material Group:      | Brass                            |
| Outer Diameter [mm]: | 10                               |
| Weight:              | 0.36g                            |
| Conformities:        | Reach<br>COMPLIANT COMPLIANT     |