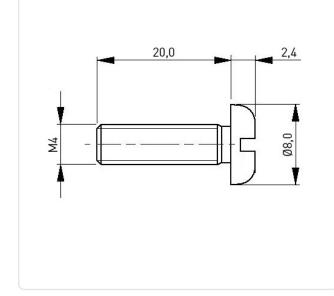

## Flat Head Screw ISO1580 M4x20 Nickel-Plated ST 4.8 Slotted Pan Head

DIN/ISO:

Finish:

Drive Type:

Head Shape:

Length [mm]: Material:

Material Group:

Thread Size:

Conformities:

Weight:

Head Diameter [mm]: 8 Head Height [mm]:

## Article-No.: 001.15.473

Image may be similar

You can find all information on the web on our article detail page

DIN85 / ISO1580

Nickel-Plated, 3 µm, E1E

RoHS

SVHC

Slotted

Pan Head

Steel 4.8

2.4

20

Steel

2.19g

Reach

M4