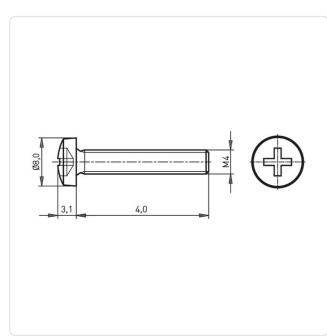

## Article-No.: 001.17.401

Image may be similar

Actuator Size: Phillips PH2 DIN/ISO: DIN7985 / ISO7045 Drive Type: Cross Recess / Phillips-H Galvanized, Blue, 5 µm, A2K Finish: Head Diameter [mm]: 8 Head Height [mm]: 3.1 Pan Head Head Shape: Length [mm]: 4 Material: Steel 4.8 Steel Material Group: Thread Size: M4 Weight: 1.14g Conformities: Reach RoHS **SVHC** 