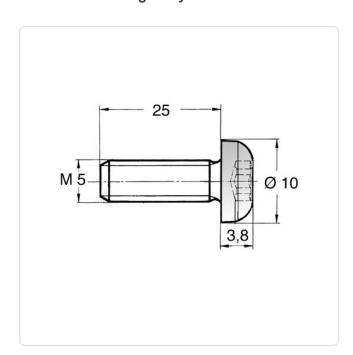

## Flat Head Screw ISO7045 M5x25 Galvanized Steel 4.8 Torx Pan Head

Article-No.: 001.51.581

Torx T25 Actuator Size:

DIN/ISO: DIN7985 / ISO7045

Drive Type: **TORX** 

Finish: Galvanized, Blue, 5 µm, A2K

Head Diameter [mm]: 10 Head Height [mm]: 3.8

Head Shape: Pan Head

Length [mm]: 25

Material: Steel 4.8 Stahl Material Group: Thread Size: M5 Weight: 4.58g

Conformities:

Image may be similar

You can find all information on the web on our article detail page