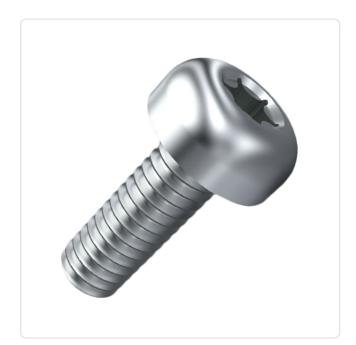

## Flat Head Screw ISO7045 M5x25 Galvanized Steel 4.8 Torx Pan Head

Article-No.: 001.51.581

Torx T25 Actuator Size:

DIN/ISO: DIN7985 / ISO7045

Drive Type: **TORX** 

Finish: Galvanized, Blue, 5 µm, A2K

Head Diameter [mm]: 10 Head Height [mm]: 3.8

Head Shape: Pan Head

Length [mm]: 25

Material: Steel 4.8 Stahl Material Group: Thread Size: M5 Weight: 4.58g

Conformities:

Image may be similar

You can find all information on the web on our article detail page