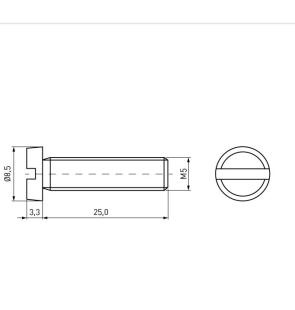

## Article datasheet Cheese Head Screw ISO1207 M5x25 PA-66 Natural Slotted

## Article-No.: 001.44.586

Image may be similar

Color: Natural DIN/ISO: DIN84 / ISO1207 Drive Type: Slotted Flammability Class: UL94-V2 Head Diameter [mm]: 8.5 Head Height [mm]: 3.3 Head Shape: **Cheese Head** Length [mm]: 25 Material: PA 6.6 Material Group: Plastic Thread Size: M5 Weight: 0.6g Conformities: Reach RoHS SVHC