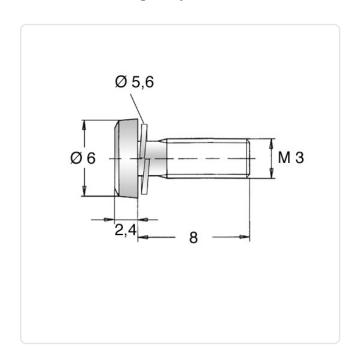

## SEMS Screw ISO7045 PZ Z4 M3x8 Galv. Steel 4.8 Spring Lock Washer

Article-No.: 081.58.332

Actuator Size: Pozidriv PZ1

Combination: Spring Lock Washer DIN6905

DIN/ISO: DIN7985 / ISO7045

Drive Type: Cross Recess / Pozidriv-Z Finish: Galvanized, Blue, 5 µm, A2K

Head Diameter [mm]: 6 Head Height [mm]: 2.4

Head Shape: Pan Head

Length [mm]: 8

Material: Steel 4.8, lead-free

Thread Size: M3 Weight: 0.81g

Conformities:

Image may be similar

You can find all information on the web on our article detail page