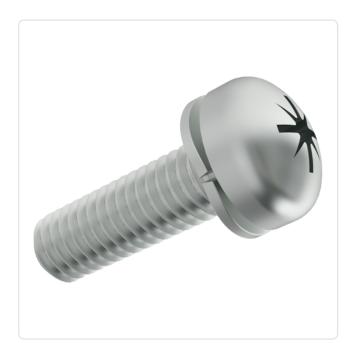

## SEMS Screw ISO7045 PZ Z4 M3x8 Galv. Steel 4.8 Spring Lock Washer

Article-No.: 081.58.332

Actuator Size: Pozidriv PZ1

Combination: Spring Lock Washer DIN6905

DIN/ISO: DIN7985 / ISO7045

Drive Type: Cross Recess / Pozidriv-Z Finish: Galvanized, Blue, 5 µm, A2K

Head Diameter [mm]: 6 Head Height [mm]: 2.4

Head Shape: Pan Head

Length [mm]: 8

Material: Steel 4.8, lead-free

Thread Size: M3 Weight: 0.81g

Conformities:

Image may be similar

You can find all information on the web on our article detail page