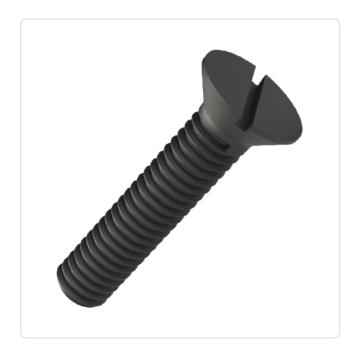

## Article datasheet Countersunk Screw ISO2009 M8x20 Polyamide 6.6 black slotted

## Article-No.: 001.46.7050

Image may be similar

Color: Black DIN/ISO: DIN963 / ISO2009 Drive Type: Slotted Head Diameter [mm]: 14.5 Head Height [mm]: 4.7 Head Shape: **Countersunk Head** 20 Length [mm]: Material: PA 6.6 Thread Size: M8 Weight: 2.12g Conformities: Reach