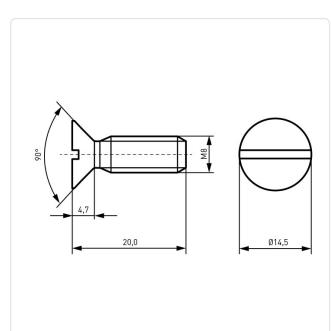

## Article-No.: 001.46.7050

Image may be similar

Color: Black DIN/ISO: DIN963 / ISO2009 Drive Type: Slotted Head Diameter [mm]: 14.5 Head Height [mm]: 4.7 Head Shape: **Countersunk Head** 20 Length [mm]: Material: PA 6.6 Thread Size: M8 Weight: 2.12g Conformities: Reach