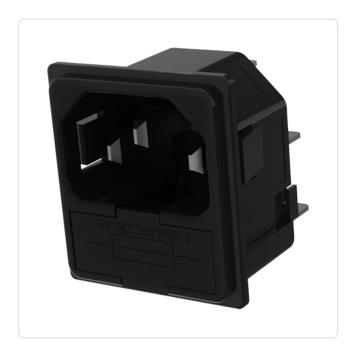

## IEC Power Inlet Fused 1-pole 5x20mm Snap-In 1.0mm/2.8x0.8mm terminals

## Article-No.: 039.73.220

Image may be similar

| Amperage [A]:   | 10                     |  |  |
|-----------------|------------------------|--|--|
| Color:          | Black                  |  |  |
| Connections:    | 2.8x0.8                |  |  |
| Fuse Size [mm]: | 5.0x20.0               |  |  |
| Model:          | Plug, Snap-In Mounting |  |  |
| Conformities:   |                        |  |  |