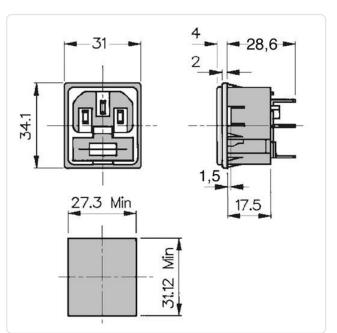

## IEC Power Inlet Fused 1-pole 5x20mm Snap-In 1.0mm/2.8x0.8mm terminals

## Article-No.: 039.73.220

Image may be similar

| Amperage [A]:   | 10                     |  |  |
|-----------------|------------------------|--|--|
| Color:          | Black                  |  |  |
| Connections:    | 2.8x0.8                |  |  |
| Fuse Size [mm]: | 5.0x20.0               |  |  |
| Model:          | Plug, Snap-In Mounting |  |  |
| Conformities:   |                        |  |  |