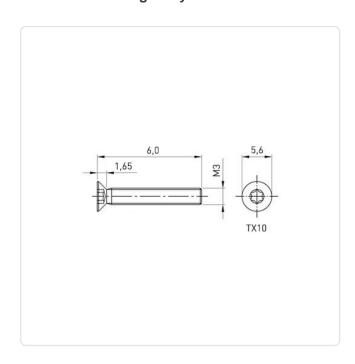

## Countersunk Screw ISO7046 M3x6 A4 Plain Stainless Steel Torx

Article-No.: 001.55.329

Torx T10 Actuator Size:

DIN/ISO: DIN965 / ISO7046

Drive Type: **TORX** Plain Finish: Head Diameter [mm]: 5.6 Head Height [mm]: 1.65

Head Shape: Countersunk Head

Length [mm]:

Material: Stainless Steel AISI 316 / A4

Material Group: Stahl rostfrei

Thread Size: М3 Weight: 0.36g

Conformities:

Image may be similar

You can find all information on the web on our article detail page