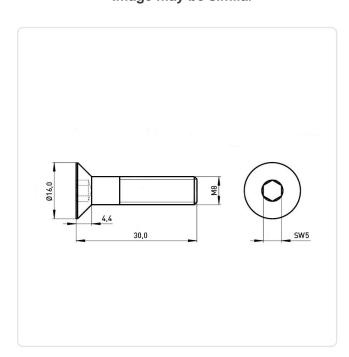

## Countersunk Screw ISO10642 M8x30 Black Galv. Steel 10.9 Hexagon Socket

Finish:

Article-No.: 001.19.890

Actuator Size: Hexagon Socket Hex5 DIN/ISO: DIN7991 / ISO10642

Drive Type: Hexagon Socket

Head Diameter [mm]: 17.92 Head Height [mm]: 4.96

Head Shape: Countersunk Head

Length [mm]: 30

Material: Steel 10.9 Steel Material Group: Thread Size: M8

Weight: 11.11g Conformities:

Galvanized, Black, 5 µm, A2R

Image may be similar

You can find all information on the web on our article detail page