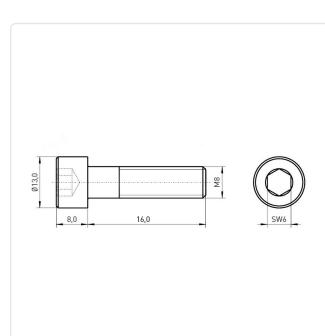

## Article-No.: 001.16.862

Image may be similar

Actuator Size: Hexagon Socket Hex6 DIN/ISO: DIN912 / ISO4762 Drive Type: Hexagon Socket Finish: Plain Head Diameter [mm]: 13 Head Height [mm]: 8 Head Shape: Cheese Head Length [mm]: 16 Material: Stainless Steel AISI 304 / A2 Stainless Steel Material Group: Thread Size: M8 Weight: 11.6g Conformities: Reach RoHS **SVHC** 