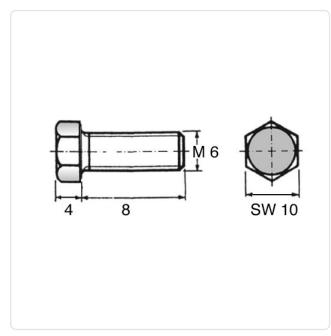

## Article-No.: 001.43.636

Image may be similar

| Actuator Size:      | Hexagon Hex10      |                   |  |
|---------------------|--------------------|-------------------|--|
| Color:              | Natural            |                   |  |
| DIN/ISO:            | DIN933 / ISO4017   |                   |  |
| Drive Type:         | Hexagon            |                   |  |
| Flammability Class: | UL94-V2            |                   |  |
| Head Diameter [mm]: | 10                 |                   |  |
| Head Height [mm]:   | 4                  |                   |  |
| Head Shape:         | Hexagon Head       |                   |  |
| Length [mm]:        | 8                  |                   |  |
| Material:           | PA 6.6             |                   |  |
| Material Group:     | Plastic            |                   |  |
| Thread Size:        | M6                 |                   |  |
| Weight:             | 0.38g              |                   |  |
| Conformities:       | Reach<br>COMPLIANT | RoHS<br>COMPLIANT |  |