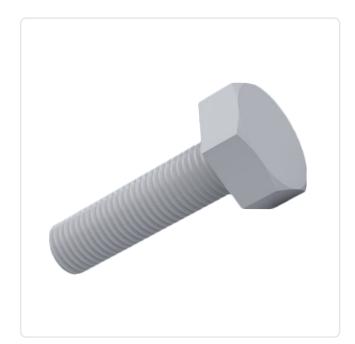

## Article datasheet Hexagonal Screw DIN933/ISO4017 M6x8 PA-66 Natural Hexagon

## Article-No.: 001.43.636

Image may be similar

| Actuator Size:      | Hexagon Hex10      |                   |  |
|---------------------|--------------------|-------------------|--|
| Color:              | Natural            |                   |  |
| DIN/ISO:            | DIN933 / ISO4017   |                   |  |
| Drive Type:         | Hexagon            |                   |  |
| Flammability Class: | UL94-V2            |                   |  |
| Head Diameter [mm]: | 10                 |                   |  |
| Head Height [mm]:   | 4                  |                   |  |
| Head Shape:         | Hexagon Head       |                   |  |
| Length [mm]:        | 8                  |                   |  |
| Material:           | PA 6.6             |                   |  |
| Material Group:     | Plastic            |                   |  |
| Thread Size:        | M6                 |                   |  |
| Weight:             | 0.38g              |                   |  |
| Conformities:       | Reach<br>COMPLIANT | RoHS<br>COMPLIANT |  |