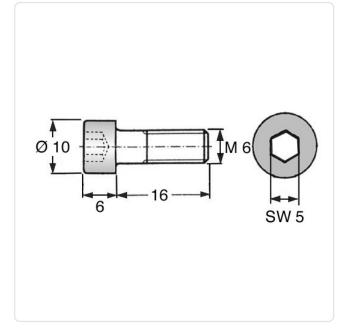

## Article-No.: 001.48.666

Image may be similar

Actuator Size: Hexagon Socket Hex5 Color: Natural DIN/ISO: DIN912 / ISO4762 Drive Type: Hexagon Socket Flammability Class: UL94-V2 Head Diameter [mm]: 10 Head Height [mm]: 6 Head Shape: Cheese Head Length [mm]: 16 Material: PA 6.6 Material Group: Plastic Thread Size: M6 Weight: 0.81g Conformities: Reach **RoHS SVHC** 