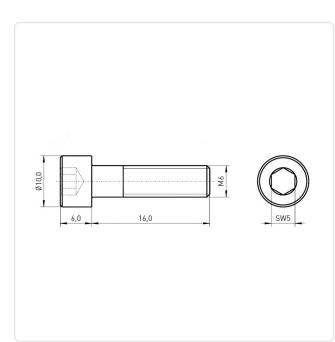

## Article-No.: 001.16.669

Image may be similar

DIN/ISO: Drive Type: Finish: Plain Head Diameter [mm]: 10 Head Height [mm]: 6 Head Shape: Length [mm]: 16 Material: Material Group: Thread Size: M6 Weight: Conformities:

Hexagon Socket Hex5 DIN912 / ISO4762 Hexagon Socket Plain : 10 6 Cheese Head 16 Stainless Steel AISI 316 / A4 Stainless Steel M6 5.55g

You can find all information on the web on our article detail page