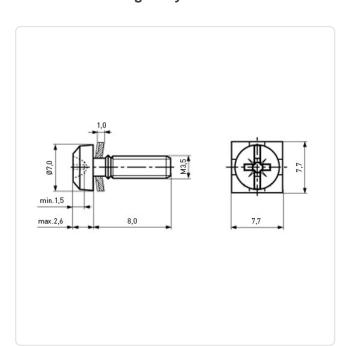

## SEMS Screw ISO7045 PH M4x8 Galv. Steel 4.8 Clamping Washer

Article-No.: 081.58.539

Actuator Size: Phillips PH2
Combination: Clamping Washer
DIN/ISO: DIN7985 / ISO7045
Drive Type: Cross Recess / Slotted
Finish: Galvanized, Blue, 5 µm, A2K

Head Diameter [mm]: 7 Head Height [mm]: 2.6

Head Shape: Pan Head

Length [mm]: 8

Material: Steel 4.8
Thread Size: M3.5
Weight: 1.32g

Conformities:

Image may be similar

You can find all information on the web on our article detail page