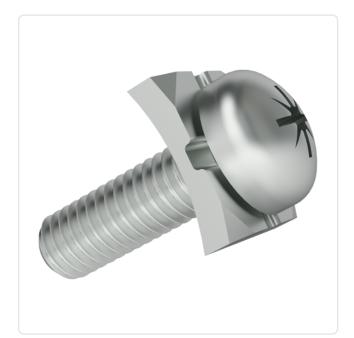

## SEMS Screw ISO7045 PH M4x8 Galv. Steel 4.8 Clamping Washer

Article-No.: 081.58.539

Actuator Size: Phillips PH2
Combination: Clamping Washer
DIN/ISO: DIN7985 / ISO7045
Drive Type: Cross Recess / Slotted
Finish: Galvanized, Blue, 5 µm, A2K

Head Diameter [mm]: 7 Head Height [mm]: 2.6

Head Shape: Pan Head

Length [mm]: 8

Material: Steel 4.8
Thread Size: M3.5
Weight: 1.32g

Conformities:

Image may be similar

You can find all information on the web on our article detail page