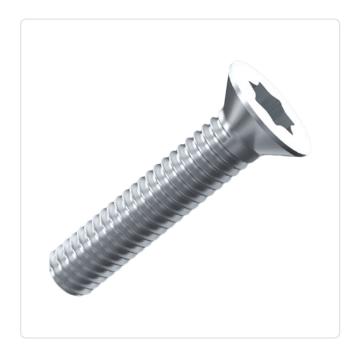

## Countersunk Screw ISO7046 M3x5 A2 Plain Stainless Steel Torx

Article-No.: 001.55.312

Torx T10 Actuator Size:

DIN/ISO: DIN965 / ISO7046

Drive Type: **TORX** Plain Finish: Head Diameter [mm]: 5.6 Head Height [mm]: 1.65

Head Shape: Countersunk Head

Length [mm]:

Material: Stainless Steel AISI 304 / A2

Material Group: Stainless Steel

Thread Size: М3 Weight: 0.59g

Conformities:

Image may be similar

You can find all information on the web on our article detail page