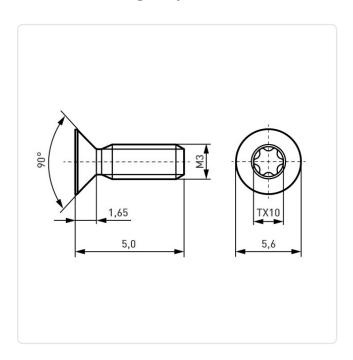

## Countersunk Screw ISO7046 M3x5 A2 Plain Stainless Steel Torx

Article-No.: 001.55.312

Torx T10 Actuator Size:

DIN/ISO: DIN965 / ISO7046

Drive Type: **TORX** Plain Finish: Head Diameter [mm]: 5.6 Head Height [mm]: 1.65

Head Shape: Countersunk Head

Length [mm]:

Material: Stainless Steel AISI 304 / A2

Material Group: Stainless Steel

Thread Size: М3 Weight: 0.59g

Conformities:

Image may be similar

You can find all information on the web on our article detail page