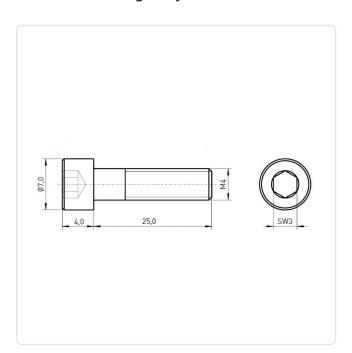

## Cheese Head Screw ISO4762 M4x25 Black Galv. Steel 8.8 Hexagon Socket

Article-No.: 001.16.480

Actuator Size: Hexagon Socket Hex3 DIN/ISO: DIN912 / ISO4762 Drive Type: Hexagon Socket

Finish: Galvanized, Black, 5 µm, A2R

Head Diameter [mm]: 7 Head Height [mm]:

Head Shape: Cheese Head

Length [mm]: 25

Material: Steel 8.8 Material Group: Stahl Thread Size: M4 Weight: 2.8g

Conformities:

Image may be similar

You can find all information on the web on our article detail page