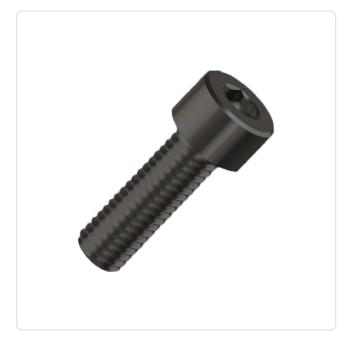

## Cheese Head Screw ISO4762 M4x25 Black Galv. Steel 8.8 Hexagon Socket

Article-No.: 001.16.480

Actuator Size: Hexagon Socket Hex3 DIN/ISO: DIN912 / ISO4762 Drive Type: Hexagon Socket

Finish: Galvanized, Black, 5 µm, A2R

Head Diameter [mm]: 7 Head Height [mm]:

Head Shape: Cheese Head

Length [mm]: 25

Material: Steel 8.8 Material Group: Stahl Thread Size: M4 Weight: 2.8g

Conformities:

Image may be similar

You can find all information on the web on our article detail page