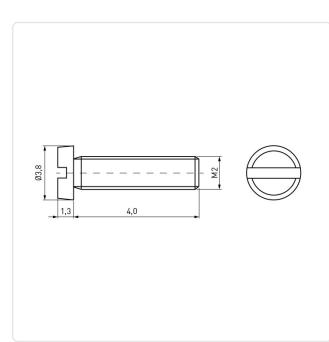

## Article-No.: 001.44.106

Image may be similar

Color: Natural DIN/ISO: DIN84 / ISO1207 Drive Type: Slotted Flammability Class: UL94-V2 Head Diameter [mm]: 3.8 Head Height [mm]: 1.3 Cheese Head Head Shape: 4 Length [mm]: Material: PA 6.6 Material Group: Plastic Thread Size: M2 Weight: 0.02g Conformities: Reach RoHS SVHC