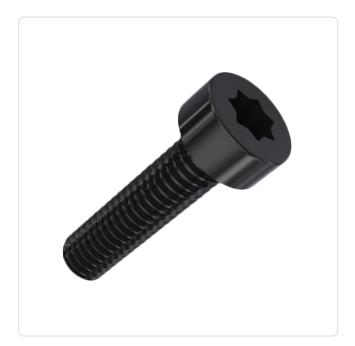

## Cheese Head Screw ISO14580 M3x20 Black Galvanized Steel 8.8 Torx

Article-No.: 001.63.370

Actuator Size: Torx T10 DIN/ISO: ISO14580 Drive Type: **TORX** 

Finish: Galvanized, Black, 5 µm, A2R

Head Diameter [mm]: 5.5 Head Height [mm]: 2.4

Head Shape: Flat Cheese Head

Length [mm]: 20

Material: Steel 8.8 Steel Material Group: Thread Size: М3 Weight: 1.2g

Conformities:

Image may be similar

You can find all information on the web on our article detail page