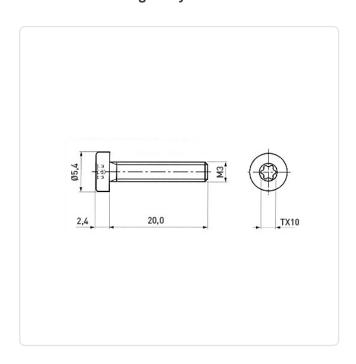

## Cheese Head Screw ISO14580 M3x20 Black Galvanized Steel 8.8 Torx

Article-No.: 001.63.370

Actuator Size: Torx T10 DIN/ISO: ISO14580 Drive Type: **TORX** 

Finish: Galvanized, Black, 5 µm, A2R

Head Diameter [mm]: 5.5 Head Height [mm]: 2.4

Head Shape: Flat Cheese Head

Length [mm]: 20

Material: Steel 8.8 Steel Material Group: Thread Size: М3 Weight: 1.2g

Conformities:

Image may be similar

You can find all information on the web on our article detail page