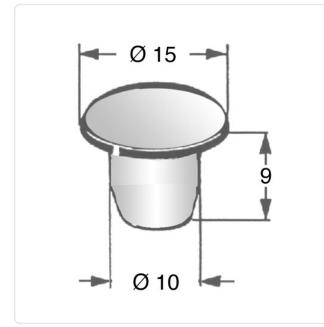

## Article-No.: 014.10.101

Image may be similar

Color: Natural Inner Diameter [mm]: 10 Material: PE - Polyethylene Material Group: Plastic Model: Hole Plug Outer Diameter [mm]: 15 Weight: 0.5g Conformities: Reach RoHS **SVHC** 