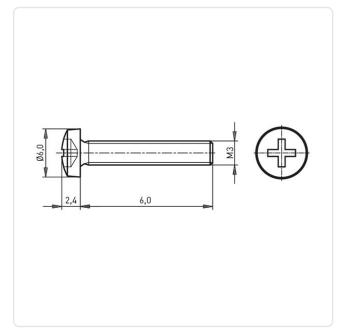

## Article-No.: 001.47.320

Image may be similar

Actuator Size: Phillips PH1 Color: Black DIN/ISO: DIN7985 / ISO7045 Drive Type: Cross Recess / Phillips-H UL94-V2 Flammability Class: Head Diameter [mm]: 6 Head Height [mm]: 2.4 Head Shape: Pan Head Length [mm]: 6 Material: PA 6.6 Material Group: Plastic Thread Size: M3 Weight: 0.1g Conformities: Reach **RoHS SVHC** 