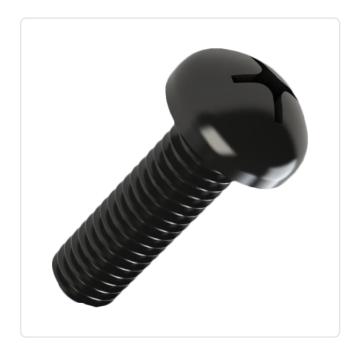

## Article-No.: 001.47.320

Image may be similar

Actuator Size: Phillips PH1 Color: Black DIN/ISO: DIN7985 / ISO7045 Drive Type: Cross Recess / Phillips-H UL94-V2 Flammability Class: Head Diameter [mm]: 6 Head Height [mm]: 2.4 Head Shape: Pan Head Length [mm]: 6 Material: PA 6.6 Material Group: Plastic Thread Size: M3 Weight: 0.1g Conformities: Reach **RoHS SVHC** 