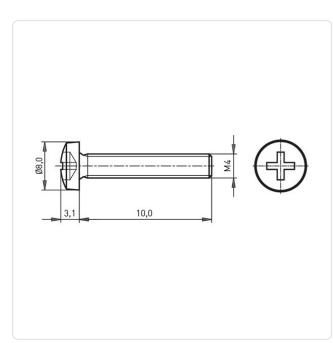

## Article-No.: 001.17.440

Image may be similar

Actuator Size: Phillips PH2 DIN/ISO: DIN7985 / ISO7045 Drive Type: Cross Recess / Phillips-H Galvanized, Black, 5 µm, A2R Finish: Head Diameter [mm]: 8 Head Height [mm]: 3.1 Head Shape: Pan Head Length [mm]: 10 Material: Steel 4.8 Steel Material Group: Thread Size: M4 Weight: 1.53g Conformities: Reach RoHS **SVHC** 