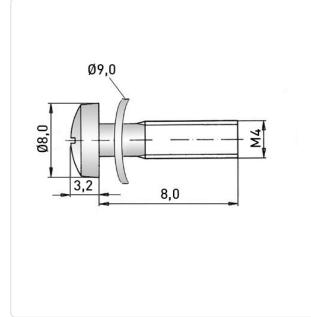

## Article-No.: 081.54.431

Image may be similar

| Actuator Size:      | Torx T20                            |
|---------------------|-------------------------------------|
| Combination:        | Spring Washer DIN6904               |
| DIN/ISO:            | ISO14583                            |
| Drive Type:         | TORX / Slotted                      |
| Finish:             | Galvanized, Blue, 5 µm, A2K         |
| Head Diameter [mm]: | 8                                   |
| Head Height [mm]:   | 3.1                                 |
| Head Shape:         | Pan Head                            |
| Length [mm]:        | 8                                   |
| Material:           | Steel 8.8, lead-free                |
| Thread Size:        | M4                                  |
| Weight:             | 1.77g                               |
| Conformities:       | Reach COMPLIANT COMPLIANT COMPLIANT |