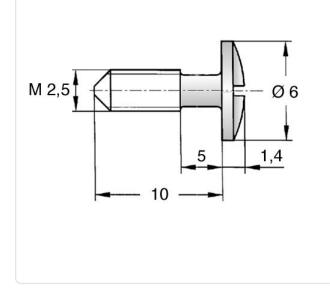

## Article-No.: 001.82.243

Image may be similar

Drive Type:

Head Shape: Length [mm]:

Material Group:

Thread Size: Weight:

Conformities:

Reduced Shank Length [mm]: 4

Material:

Head Diameter [mm]:

Head Height [mm]:

Finish:

You can find all information on the web on our article detail page

Slotted

6

1.4

10

Pan Head

Steel 4.8

Steel

M2.5

0.49g

Reach

Nickel-Plated, 3 µm, E1E