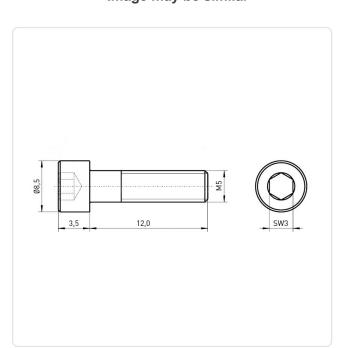

## Cheese Head Screw DIN7984 M5x12 A2 Plain Stainless Steel Hexagon Socket

Article-No.: 001.16.555

Actuator Size: Hexagon Socket Hex3

DIN/ISO: **DIN7984** 

Drive Type: Hexagon Socket

Finish: Plain Head Diameter [mm]: 8.5 Head Height [mm]: 3.5

Head Shape: Flat Cheese Head

Length [mm]: 12

Material: Stainless Steel AISI 304 / A2

Stainless Steel Material Group:

Thread Size: M5 Weight: 1.18g

Conformities:

Image may be similar

You can find all information on the web on our article detail page