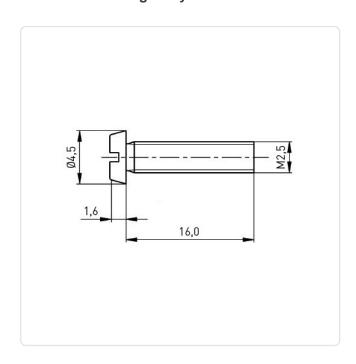

## Cheese Head Screw ISO1207 M2.5x16 Nickel-Plated Steel 4.8 Slotted

Article-No.: 001.14.263

DIN/ISO: DIN84 / ISO1207

Drive Type: Slotted

Finish: Nickel-Plated, 3 µm, E1E

Head Diameter [mm]: 4.5 Head Height [mm]: 1.6

Head Shape: Cheese Head

Length [mm]: 16

Material: Steel 4.8
Material Group: Steel
Thread Size: M2.5
Weight: 0.6g

Conformities:

Image may be similar

You can find all information on the web on our article detail page