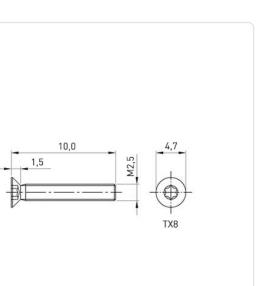

## Article-No.: 001.60.249

Image may be similar

| Actuator Size:      | Torx T8                       |                   |                   |
|---------------------|-------------------------------|-------------------|-------------------|
| DIN/ISO:            | ISO14581                      |                   |                   |
| Drive Type:         | TORX                          |                   |                   |
| Finish:             | Plain                         |                   |                   |
| Head Diameter [mm]: | 4.7                           |                   |                   |
| Head Height [mm]:   | 1.5                           |                   |                   |
| Head Shape:         | Countersunk Head              |                   |                   |
| Length [mm]:        | 10                            |                   |                   |
| Material:           | Stainless Steel AISI 316 / A4 |                   |                   |
| Material Group:     | Stainless Steel               |                   |                   |
| Thread Size:        | M2.5                          |                   |                   |
| Weight:             | 0.35g                         |                   |                   |
| Conformities:       | Reach<br>COMPLIANT            | RoHS<br>COMPLIANT | SVHC<br>COMPLIANT |