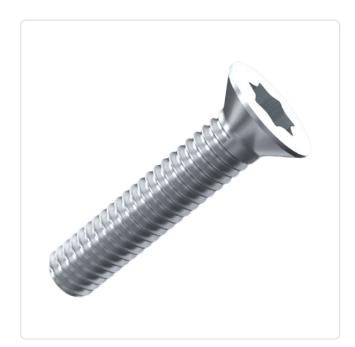

## Countersunk Screw ISO14581 M2.5x10 A4 Plain Stainless Steel Torx

## Article-No.: 001.60.249

Image may be similar

| Actuator Size:      | Torx T8                       |                   |                   |
|---------------------|-------------------------------|-------------------|-------------------|
| DIN/ISO:            | ISO14581                      |                   |                   |
| Drive Type:         | TORX                          |                   |                   |
| Finish:             | Plain                         |                   |                   |
| Head Diameter [mm]: | 4.7                           |                   |                   |
| Head Height [mm]:   | 1.5                           |                   |                   |
| Head Shape:         | Countersunk Head              |                   |                   |
| Length [mm]:        | 10                            |                   |                   |
| Material:           | Stainless Steel AISI 316 / A4 |                   |                   |
| Material Group:     | Stainless Steel               |                   |                   |
| Thread Size:        | M2.5                          |                   |                   |
| Weight:             | 0.35g                         |                   |                   |
| Conformities:       | Reach<br>COMPLIANT            | RoHS<br>COMPLIANT | SVHC<br>COMPLIANT |