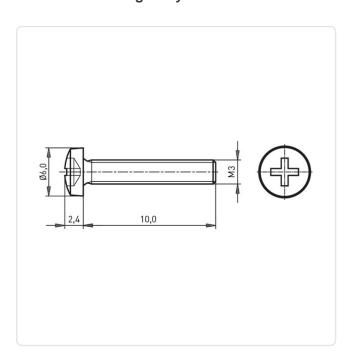

## Flat Head Screw ISO7045 M3x10 Nickel-Plated Steel 4.8 C/R Pan Head

Article-No.: 001.17.343

Actuator Size: Phillips PH1

DIN/ISO: DIN7985 / ISO7045

Drive Type: Cross Recess / Phillips-H Nickel-Plated, 3 µm, E1E Finish:

Head Diameter [mm]: 6 Head Height [mm]: 2.4

Pan Head Head Shape:

Length [mm]: 10

Material: Steel 4.8 Steel Material Group: Thread Size: М3 Weight: 0.83g

Conformities:

Image may be similar

You can find all information on the web on our article detail page