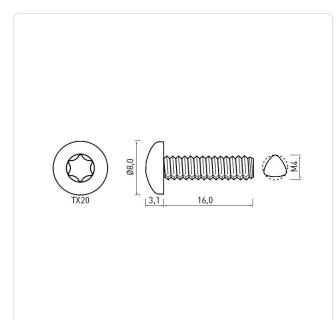

## Article-No.: 001.31.461

Image may be similar

| Actuator Size:      | Torx T20                                       |    |
|---------------------|------------------------------------------------|----|
| DIN/ISO:            | DIN7500-C                                      |    |
| Drive Type:         | TORX                                           |    |
| Finish:             | Galvanized, Blue, 5 µm, A2                     | 2K |
| Head Diameter [mm]: | 8                                              |    |
| Head Height [mm]:   | 3.1                                            |    |
| Head Shape:         | Pan Head                                       |    |
| Length [mm]:        | 16                                             |    |
| Material:           | Case-Hardened Steel                            |    |
| Material Group:     | Stahl                                          |    |
| Thread Size:        | M4                                             |    |
| Thread Type:        | Metric                                         |    |
| Weight:             | 1.99g                                          |    |
| Conformities:       | Reach<br>COMPLIANT COMPLIANT SVHC<br>COMPLIANT |    |