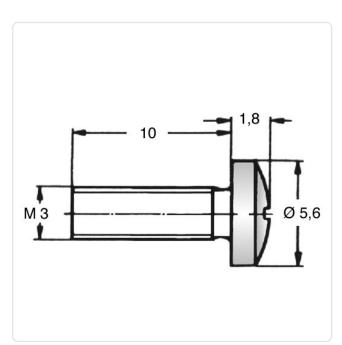

## Article-No.: 001.45.346

Image may be similar

| Color:              | Natural            |
|---------------------|--------------------|
| DIN/ISO:            | DIN85 / ISO1580    |
| Drive Type:         | Slotted            |
| Flammability Class: | UL94-V2            |
| Head Diameter [mm]: | 6                  |
| Head Height [mm]:   | 1.8                |
| Head Shape:         | Pan Head           |
| Length [mm]:        | 10                 |
| Material:           | PA 6.6             |
| Material Group:     | Plastic            |
| Thread Size:        | M3                 |
| Weight:             | 0.11g              |
| Conformities:       | Reach<br>COMPLIANT |