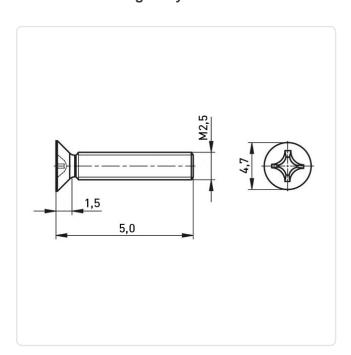

## Countersunk Screw ISO7046 M2.5x5 A2 Plain Stainless Steel Cross Recessed

Article-No.: 082.22.218

Actuator Size: Phillips PH1

DIN/ISO: DIN965 / ISO7046

Drive Type: Cross Recess / Phillips-H

Finish: Plain Head Diameter [mm]: 4.7 Head Height [mm]: 1.5

Head Shape: Countersunk Head

Length [mm]:

Material: Stainless Steel AISI 304 / A2

Stainless Steel Material Group:

Thread Size: M2.5 Weight: 0.19g

Conformities:

Image may be similar

You can find all information on the web on our article detail page