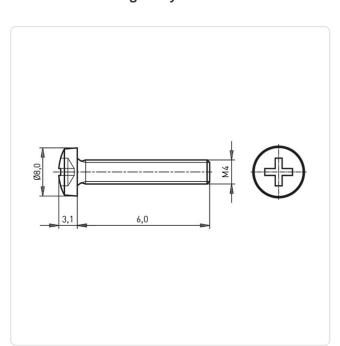

## Flat Head Screw ISO7045 M4x6 Nickel-Plated Steel 4.8 C/R Pan Head

Article-No.: 001.17.423

Actuator Size: Phillips PH2

DIN/ISO: DIN7985 / ISO7045

Drive Type: Cross Recess / Phillips-H Nickel-Plated, 3 µm, E1E Finish:

Head Diameter [mm]: 8 Head Height [mm]: 3.1

Head Shape: Pan Head

Length [mm]:

Material: Steel 4.8 Steel Material Group: Thread Size: M4

Weight: 1.32g

Image may be similar

Conformities:

You can find all information on the web on our article detail page