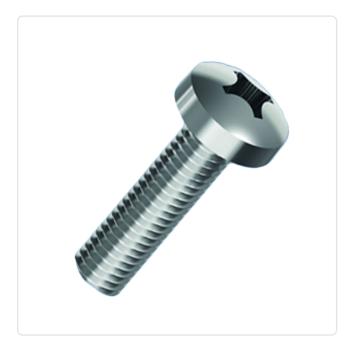

## Flat Head Screw ISO7045 M4x6 Nickel-Plated Steel 4.8 C/R Pan Head

Article-No.: 001.17.423

Actuator Size: Phillips PH2

DIN/ISO: DIN7985 / ISO7045

Drive Type: Cross Recess / Phillips-H Nickel-Plated, 3 µm, E1E Finish:

Head Diameter [mm]: 8 Head Height [mm]: 3.1

Head Shape: Pan Head

Length [mm]:

Material: Steel 4.8 Steel Material Group: Thread Size: M4

Weight: 1.32g

Image may be similar

Conformities:

You can find all information on the web on our article detail page