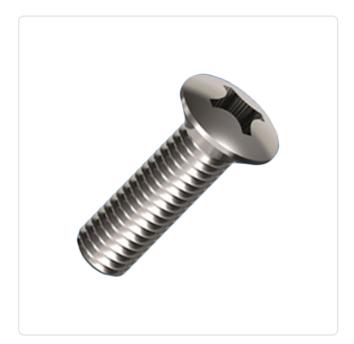

## Countersunk Screw ISO7047 M4x10 Nickel-Plated Steel 4.8 Cross Recessed

Article-No.: 001.12.447

Actuator Size: Phillips PH2

DIN/ISO: DIN966 / ISO7047

Drive Type: Cross Recess / Phillips-H Finish: Nickel-Plated, 3 µm, E1E

Head Diameter [mm]: 7.5 Head Height [mm]: 2.2

Countersunk Head Head Shape:

Length [mm]: 10

Material: Steel 4.8 Steel Material Group: Thread Size: M4 Weight: 1.14g

Conformities:

Image may be similar

You can find all information on the web on our article detail page