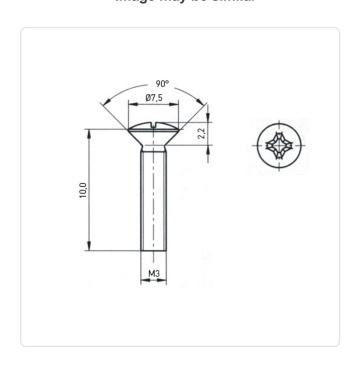

Head Diameter [mm]: 7.5 Head Height [mm]: 2.2

Countersunk Head Head Shape:

Length [mm]: 10

Material: Steel 4.8 Steel Material Group: Thread Size: M4 Weight: 1.14g

Conformities:

Image may be similar

You can find all information on the web on our article detail page