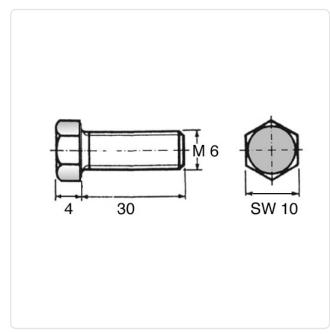

## Article-No.: 001.43.696

Image may be similar

| Actuator Size:      | Hexagon Hex10                          |
|---------------------|----------------------------------------|
| Color:              | Natural                                |
| DIN/ISO:            | DIN933 / ISO4017                       |
| Drive Type:         | Hexagon                                |
| Flammability Class: | UL94-V2                                |
| Head Diameter [mm]: | 10                                     |
| Head Height [mm]:   | 4                                      |
| Head Shape:         | Hexagon Head                           |
| Length [mm]:        | 30                                     |
| Material:           | PA 6.6                                 |
| Material Group:     | Plastic                                |
| Thread Size:        | M6                                     |
| Weight:             | 1.16g                                  |
| Conformities:       | Reach<br>COMPLIANT COMPLIANT COMPLIANT |