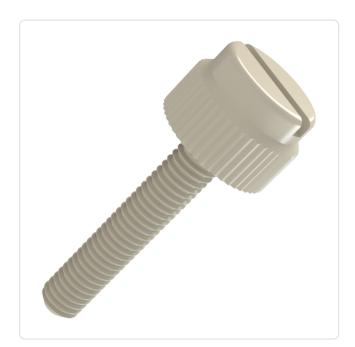

## Knurled Thumb Screw M6x16 Polyamide 6.6 natural Vertical Knurl

## Article-No.: 001.49.4190

Image may be similar

| Color:              | Natural            |
|---------------------|--------------------|
| Head Diameter [mm]: | 12.3               |
| Head Height [mm]:   | 8.3                |
| Head Shape:         | Cheese Head        |
| Knurling:           | Vertical Knurl     |
| Length [mm]:        | 16                 |
| Material:           | PA 6.6             |
| Thread Size:        | M6                 |
| Weight:             | 1.306g             |
| Conformities:       | Reach<br>COMPLIANT |