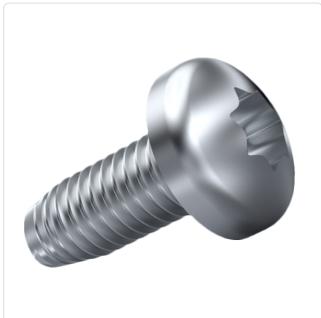

## Thread Forming Screw DIN7500C M4x12 A2 Plain Stainless Steel Torx Pan Head

Article-No.: 001.31.459

Actuator Size: Torx T20 DIN/ISO: DIN7500-C Drive Type: **TORX** Plain Finish: Head Diameter [mm]: 8 Head Height [mm]: 3.1

Head Shape: Pan Head

Length [mm]: 12

Material: Stainless Steel AISI 304 / A2

Stainless Steel Material Group:

Thread Size: M4 Thread Type: Metric Weight: 1.73g

Conformities:

You can find all information on the web on our article detail page