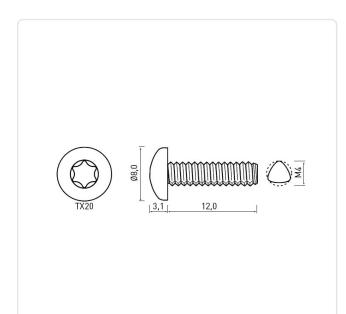

## Thread Forming Screw DIN7500C M4x12 A2 Plain Stainless Steel Torx Pan Head

Article-No.: 001.31.459

Actuator Size: Torx T20 DIN/ISO: DIN7500-C Drive Type: **TORX** Plain Finish: Head Diameter [mm]: 8 Head Height [mm]: 3.1

Head Shape: Pan Head

Length [mm]: 12

Material: Stainless Steel AISI 304 / A2

Stainless Steel Material Group:

Thread Size: M4 Thread Type: Metric Weight: 1.73g

Conformities:

You can find all information on the web on our article detail page